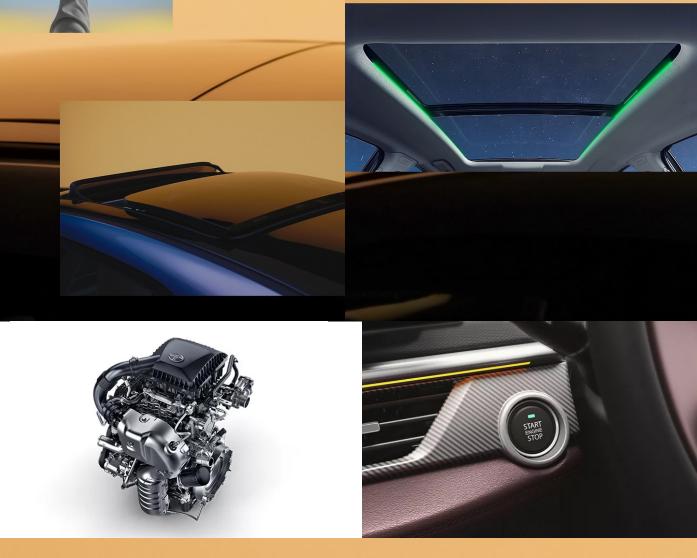

**CURVV** 

**Key Features** 

Design: The Curvy boasts a futuristic design with a sleek silhouette, sharp lines, and a bold front fascia.

Interior: A spacious cabin with high-quality materials, advanced infotainment systems.

Powertrain: It will likely offer both electric and internal combustion engine (ICE) variants, focusing on efficiency and performance. Safety: Equipped with modern safety features like multiple airbags, ABS, and advanced driver assistance systems (ADAS).