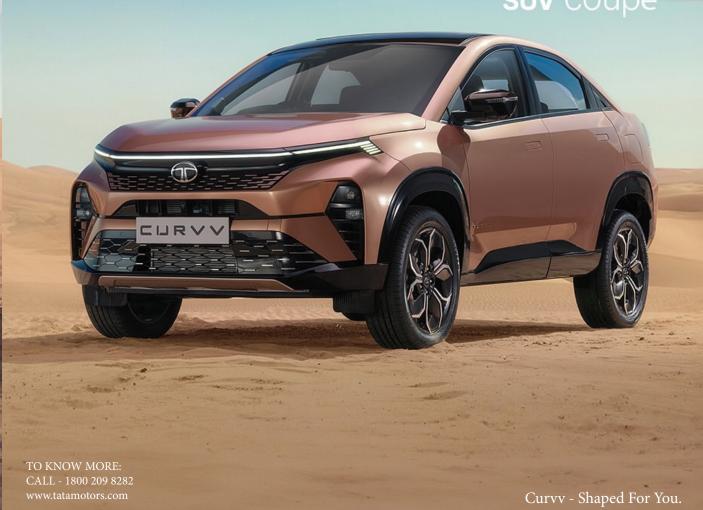

The Tata Curvv is an SUV coupe that blends ruggedness with premium design, offering a range of impressive features.

- -Signature LED lamps around the rear screen
- -A horizontal light bar
- -An aerodynamic theme, with a floating bonnet and C-pillar

**CURVV** 

**Key Features** 

Design: The Curvy boasts a futuristic design with a sleek silhouette, sharp lines, and a bold front fascia.

Interior: A spacious cabin with high-quality materials, advanced infotainment systems.